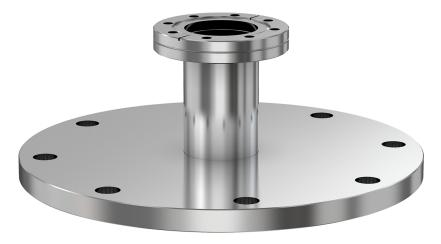

# **CF to ASA straight adapter nipple** 2.12" OD CF to 11" OD ASA straight adapter nipple

Part number: AN-212-ASA-11

#### **CF to ASA straight adapter nipple** 2.12" OD CF to 11" OD ASA straight adapter nipple

- Enables easy joining of two different flanges or fittings
- Most popular types & combinations listed
- Contact us at 800-824-4166 if you can't find exactly what you need

Similar Image

| Dimens<br>(in inches) |       |
|-----------------------|-------|
| Dim A                 | 5.00" |

AN-212-ASA-11

| Parameters        | Specifications                     |
|-------------------|------------------------------------|
| Flange 1          | DN 25 CF (2.12" OD)                |
| Adapter Type      | Straight Adapter                   |
| Flange 2          | DN 6 (11" OD)                      |
| Material          | 304 stainless                      |
| Tube OD           | 1″                                 |
| Port Length       | 5.00"                              |
| Vacuum Range      | 1 · 10 <sup>-8</sup> mbar to 1 bar |
| Temperature Range | -20 °C to 150 °C                   |
| Weight            | 20.1 lbs                           |