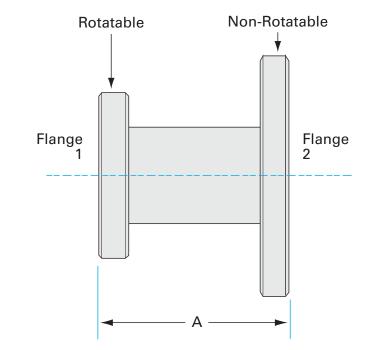

# **CF to ASA straight adapter nipple** 2.12" OD CF to 11" OD ASA straight adapter nipple

Part number: AN-212-ASA-11

#### **CF to ASA straight adapter nipple** 2.12" OD CF to 11" OD ASA straight adapter nipple

- Enables easy joining of two different flanges or fittings
- Most popular types & combinations listed
- Contact us at 800-824-4166 if you can't find exactly what you need

Similar Image

| Dimens<br>(in inches) |       |
|-----------------------|-------|
| Dim A                 | 5.00" |

AN-212-ASA-11

| Parameters        | Specifications                     |
|-------------------|------------------------------------|
| Flange 1          | DN 25 CF (2.12" OD)                |
| Adapter Type      | Straight Adapter                   |
| Flange 2          | DN 6 (11" OD)                      |
| Material          | 304 stainless                      |
| Tube OD           | 1″                                 |
| Port Length       | 5.00"                              |
| Vacuum Range      | 1 · 10 <sup>-8</sup> mbar to 1 bar |
| Temperature Range | -20 °C to 150 °C                   |
| Weight            | 20.1 lbs                           |